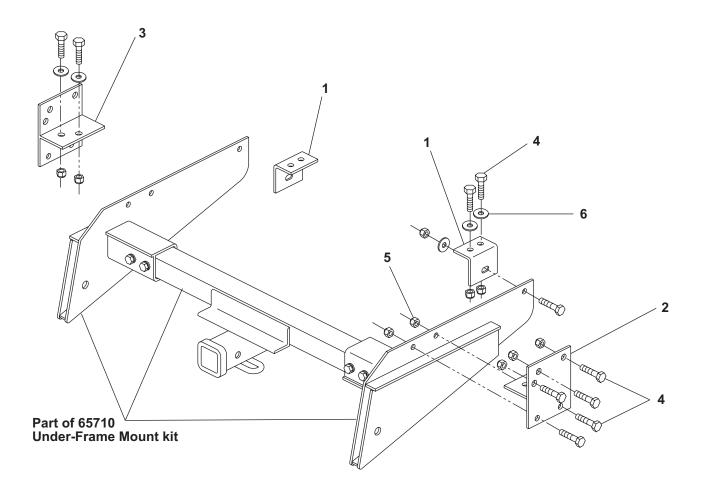

November 6, 1998 Form No. 68720

|      | 67470 Chevrolet / GMC Mount Parts List |     |                                          |      |       |     |                                       |  |  |  |  |
|------|----------------------------------------|-----|------------------------------------------|------|-------|-----|---------------------------------------|--|--|--|--|
| Item | Part                                   | Qty | Description                              | Item | Part  | Qty | Description                           |  |  |  |  |
| 1    | 67471                                  | 2   | Mount Bracket – Front                    | 3    | 67473 | 1   | Mount Bracket – Rear – Driver<br>Side |  |  |  |  |
| 2    | 67472                                  | 1   | Mount Bracket – Rear –<br>Passenger Side | -    | 67476 | 1   | Bolt Bag For 67470                    |  |  |  |  |

| 67476 Bolt Bag |       |     |                                  |      |      |     |                   |  |  |  |  |
|----------------|-------|-----|----------------------------------|------|------|-----|-------------------|--|--|--|--|
| Item           | Part  | Qty | Description                      | Item | Part | Qty | Description       |  |  |  |  |
| 4              |       | 20  | 1/2"-13 x 1 1/2" Cap Screw Gr. 5 | 6    |      | 10  | 1/2" Plain Washer |  |  |  |  |
| 5              | 91335 | 20  | 1/2"-13 Locknut                  |      |      |     |                   |  |  |  |  |