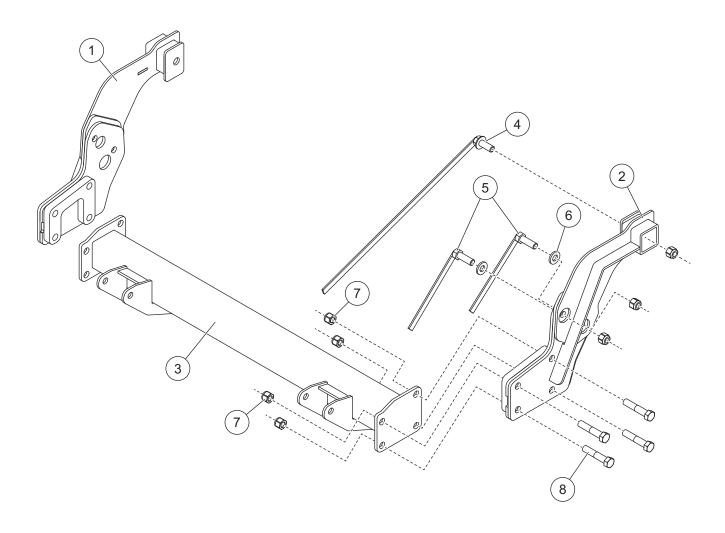

## **PARTS LIST**

| 32114 Mount Kit |       |     |                                                          |           |       |     |                                 |
|-----------------|-------|-----|----------------------------------------------------------|-----------|-------|-----|---------------------------------|
| Item            | Part  | Qty | Description                                              | Item      | Part  | Qty | Description                     |
| 1               | 79771 | 1   | Mount Plate – PS                                         | 5         | 21590 | 4   | 1/2-13 x 1-1/2 Hex Cap Screw G5 |
| 2               | 79770 | 1   | Mount Plate – DS                                         |           |       |     | w/Handle, 7"                    |
| 3               | 77362 | 1   | Mount Beam                                               | ns        | 79772 | 1   | Bolt Bag                        |
| 4               | 63330 | 2   | 1/2-13 x 1-1/4 Flanged Hex Cap<br>Screw G8 w/Handle, 18" |           |       |     |                                 |
| 79772 Bolt Bag  |       |     |                                                          |           |       |     |                                 |
| 6               |       | 4   | 1/2 Hardened Flat Washer                                 | 8         |       | 8   | 1/2-13 x 2-1/2 Hex Cap Screw G8 |
| 7               |       | 14  | 1/2-13 Hex Locknut GB                                    |           |       |     |                                 |
| ns = not shown  |       |     |                                                          | G = Grade |       |     |                                 |