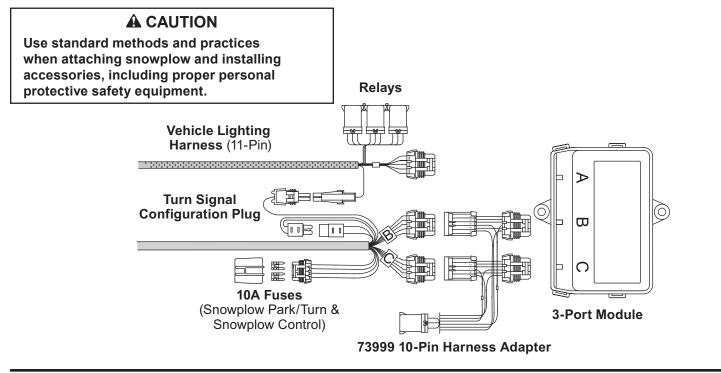

## INSTALLATION INSTRUCTIONS



Lit. No. 81321, Rev. 00

Printed in U.S.A.

December 1, 2018

## 73999 10-Pin Harness Adapter Kit

## INSTALLATION INSTRUCTIONS



## **A DIVISION OF DOUGLAS DYNAMICS, LLC**

The company reserves the right under its product improvement policy to change construction or design details and furnish equipment when so altered without reference to illustrations or specifications used. This equipment manufacturer or the vehicle manufacturer may require or recommend optional equipment for snow removal. Do not exceed vehicle ratings with a snowplow. The company offers a limited warranty for all snowplows and accessories. See separately printed page for this important information.

Lit. No. 81321, Rev. 00

Printed in U.S.A.

December 1, 2018

**A DIVISION OF DOUGLAS DYNAMICS, LLC** 

The company re