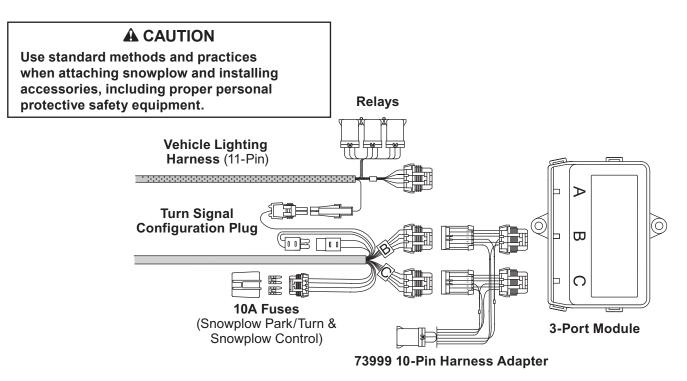

## INSTALLATION INSTRUCTIONS



Lit. No. 81321, Rev. 00

Printed in U.S.A.

December 1, 2018

## 73999 10-Pin Harness Adapter Kit

## INSTALLATION INSTRUCTIONS



## **A DIVISION OF DOUGLAS DYNAMICS, LLC**

The company reserves the right under its product improvement policy to change construction or design details and furnish equipment when so altered without reference to illustrations or specifications used. This equipment manufacturer or the vehicle manufacturer may require or recommend optional equipment for snow removal. Do not exceed vehicle ratings with a snowplow. The company offers a limited warranty for all snowplows and accessories. See separately printed page for this important information.

Lit. No. 81321, Rev. 00

Printed in U.S.A.

December 1, 2018

**A DIVISION OF DOUGLAS DYNAMICS, LLC** 

The company reserves the right under its product improvement policy to change construction or design details and furnish equipment when so altere