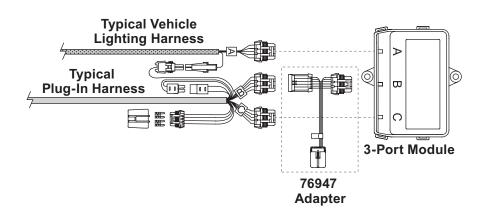

## 76947 Adapter Kit Installation Instructions

## 76947 ADAPTER INSTALLATION

- 1. Install the plug-in lighting harness according to the Installation Instructions supplied with the harness kit.
- 2. Connect the adapter to port "B" of the module.
- 3. Connect the adapter to the plug-in harness "B" connector as shown.