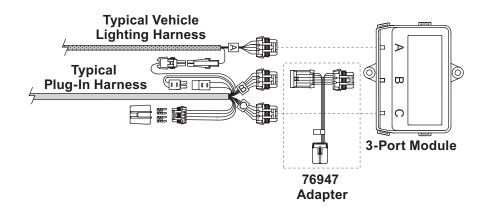

## 76947 Adapter Kit Installation Instructions

## 76947 ADAPTER INSTALLATION

- 1. Install the plug-in lighting harness according to the Installation Instructions supplied with the harness kit.
- 2. Connect the adapter to port "B" of the module.
- 3. Connect the adapter to the plug-in harness "B" connector as shown.