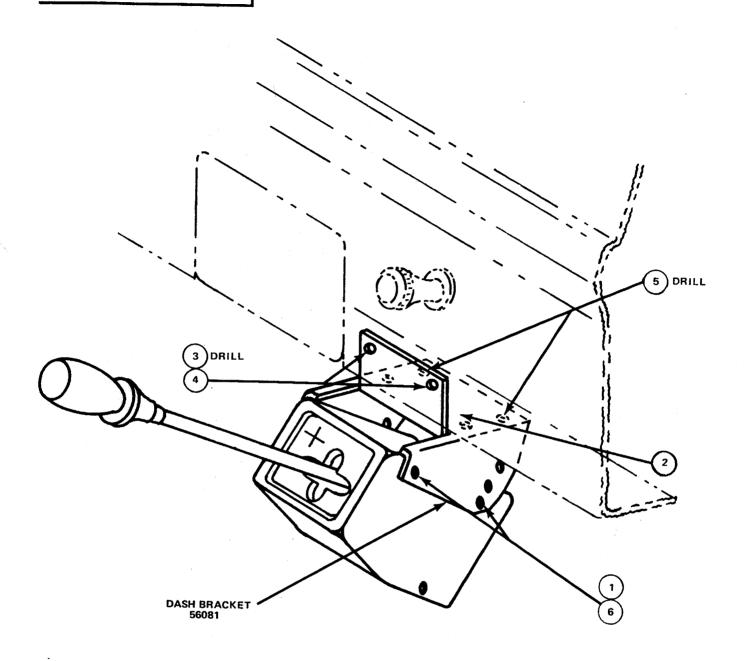

- 1. Secure dash bracket to the IIIa Control using 4-No. 8 x 5/8" long hex head screws.
- 2. Locate IIIa Control to the right of the ash tray or wherever is most convenient. The lower half of the bracket should fit flat against the bottom flange of the dash. Verify that IIIa Control lever will clear vehicle components in all positions and for adequate drill clearance before drilling holes.
- 3. Mark and drill two 1/8" holes in the dash to align to the top holes in the bracket.
- 4. Remove the bracket from the IIIa Control and loosely fasten it to the dash using 2-No. 10 sheet metal screws and lock washers.
- 5. Mark and drill two holes into the bottom flange of the dash to align to the holes in the bracket. Secure using No. 10 sheet metal screws and lock washers. Tighten all four screws securely.
- 6. Place IIIa Control into bracket and fasten in desired position.