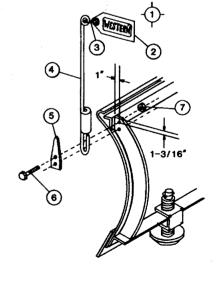

## INSTALLATION INSTRUCTIONS FOR 59700 BLADE GUIDE ASSEMBLY

The following instructions simply outline the attachment of this blade guide assembly.

- Step 1. Lower blade to ground level.
- Step 2. If hole is not pre-drilled, drill one 11/32" hole, 1-3/16" down and 1" out on the outside rib of blade. See diagram below.
- Step 3. Insert pointed end of clamp into coil of guide. Attach guide to rib using top hole of clamp. Secure assembly using supplied 5/16" x 1" bolt and locknut. Tighten until guide will stand alone perpendicular to road surface.
- Step 4. If hole is not pre-drilled, use lower hole of clamp as locator, drill bottom hole 11/32".
- Step 5. Bolt lower hole in place. Finish securing top bolt.
- Step 6. Attach other side following above steps.

Pictorial view supplied below. Remember to use standard methods and practices in attaching blade guides including wearing safety glasses during drilling.

#### 59700 - BLADE GUIDE ASSEMBLY

| ITEM | PART NO. | QUAN. | DESCRIPTION                    |
|------|----------|-------|--------------------------------|
| 1    | 59697    | 2     | Blade Guide Rod, S-Hook & Flag |
| 2    | 59694    | 1     | Flag                           |
| 3    | 59696    | 1     | S-Hook                         |
| 4    | 59691    | 1     | Blade Guide Rod                |
| 5    | 59946    | 2     | Clamp                          |
| 6    |          | 4     | Capscrew 5/16 - 18 x 1 Gr 2    |
| 7    |          | 4     | Locknut 5/16 - 18 Nylon Insert |