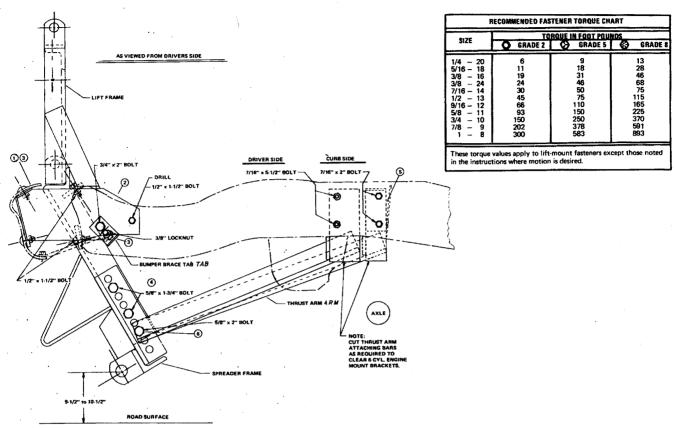

## LIFT ASSEMBLY:

- 1. Remove the bumper from the vehicle.
- 2. Attach the lift frame unit using the 3/4" x 2" and 1/2" x 1-1/2" bolts, flatwashers and locknuts. Using the side plate as a guide drill the rear 1/2" hole into the frame. **NOTE:** Place bumper brace clip to 3/4" bolt with tab downward and to the rear as shown. Insert existing 3/8" bolt to tab first.
- 3. Replace bumper with existing fasteners. Secure brace to tab with 3/8" locknut.

## **MOUNT ASSEMBLY:**

- 4. Install the spreader frame to the lift with center of coupling lugs between 9-1/2" and 10-1/2" from road. Use 5/8" x 1-3/4" bolts and locknuts in top holes.
- 5. **Curb side** remove the two forward engine mount bolts. Secure thrust arm inside of frame as shown, using furnished 7/16" x 2" bolts, flatwashers and locknuts. **Driver's side** align thrust arm to two holes ahead of V-8 engine mount bracket as shown above. Secure with 7/16" x 5-1/2" bolts, flatwashers, and locknuts on outside of frame.
- 6. Align front of thrust arm to lower hole in lift angles and fasten thrust arm, lift angle and spreader frame together using 5/8" x 2" bolts and locknuts.

## TIGHTEN ALL BOLTS TO CORRESPONDING TORQUE VALUES NOTED IN FASTENER TORQUE CHART.

HYDRAULICS: Install the Hydraulic System, using the instructions furnished in the Hydraulic Carton.

|          |                                                                                                                            | 3020-0312                                                                                                                                                                                                                                                                                                                                                                                                              |
|----------|----------------------------------------------------------------------------------------------------------------------------|------------------------------------------------------------------------------------------------------------------------------------------------------------------------------------------------------------------------------------------------------------------------------------------------------------------------------------------------------------------------------------------------------------------------|
| Part No. | Quan.                                                                                                                      | Description                                                                                                                                                                                                                                                                                                                                                                                                            |
| 59670    | 1                                                                                                                          | Lift Frame Unit                                                                                                                                                                                                                                                                                                                                                                                                        |
| 59760    | 1                                                                                                                          | Mount Thrust Arm — Driver Side                                                                                                                                                                                                                                                                                                                                                                                         |
| 59672    | 1                                                                                                                          | Mount Thrust Arm — Curb Side                                                                                                                                                                                                                                                                                                                                                                                           |
| 59595    | . 1                                                                                                                        | Spreader Frame Unit                                                                                                                                                                                                                                                                                                                                                                                                    |
| 90069    | 2                                                                                                                          | Cap Screw — 7/16"-14 x 2" Long — Grade 5                                                                                                                                                                                                                                                                                                                                                                               |
| 90100    | 6                                                                                                                          | Cap Screw - 1/2"-13 x 1-1/2" Long - Grade 5                                                                                                                                                                                                                                                                                                                                                                            |
| 90128    | 4                                                                                                                          | Cap Screw — 5/8"-11 x 1-3/4" Long — Grade 5                                                                                                                                                                                                                                                                                                                                                                            |
| 90129    | 2                                                                                                                          | Cap Screw - 5/8"-11 x 2" Long - Grade 5                                                                                                                                                                                                                                                                                                                                                                                |
| 90154    | 2                                                                                                                          | Cap Screw - 3/4"-10 x 2" Long - Grade 5                                                                                                                                                                                                                                                                                                                                                                                |
| 91334    | 4                                                                                                                          | Locknut - 7/16"-14 - Nylon Insert Type                                                                                                                                                                                                                                                                                                                                                                                 |
| 91335    | 6                                                                                                                          | Locknut - 1/2"-13 - Nylon Insert Type                                                                                                                                                                                                                                                                                                                                                                                  |
| 91337    | 6                                                                                                                          | Locknut - 5/8"-11 - Nylon Insert Type                                                                                                                                                                                                                                                                                                                                                                                  |
| 91338    | 2                                                                                                                          | Locknut - 3/4"-10 - Nylon Insert Type                                                                                                                                                                                                                                                                                                                                                                                  |
| 91138    | 4                                                                                                                          | Flat Washer - 7/16" SAE                                                                                                                                                                                                                                                                                                                                                                                                |
|          | 10                                                                                                                         | Flat Washer - 1/2" Std.                                                                                                                                                                                                                                                                                                                                                                                                |
|          | 2                                                                                                                          | Flat Washer - 3/4" Std.                                                                                                                                                                                                                                                                                                                                                                                                |
| 93028    | 2                                                                                                                          | Hitch Pin - 1" x 3-1/2" Long                                                                                                                                                                                                                                                                                                                                                                                           |
| 91965    | 2                                                                                                                          | Hairpin Cotter - 5/32" x 2-15/16" O/A Length                                                                                                                                                                                                                                                                                                                                                                           |
| 59759    | 2                                                                                                                          | Clip — Bumper Brace                                                                                                                                                                                                                                                                                                                                                                                                    |
| 90078    | 2                                                                                                                          | Cap Screw - 7/16"-14 x 5-1/2" Long - Grade 5                                                                                                                                                                                                                                                                                                                                                                           |
| 91333    | 2                                                                                                                          | Locknut - 3/8"-16 - Nylon Insert Type                                                                                                                                                                                                                                                                                                                                                                                  |
|          | 59670<br>59760<br>59672<br>59595<br>90069<br>90100<br>90128<br>90129<br>90154<br>91334<br>91335<br>91337<br>91338<br>91138 | 59670       1         59760       1         59672       1         59595       1         90069       2         90100       6         90128       4         90129       2         90154       2         91334       4         91335       6         91337       6         91338       2         91138       4         10       2         93028       2         91965       2         59759       2         90078       2 |