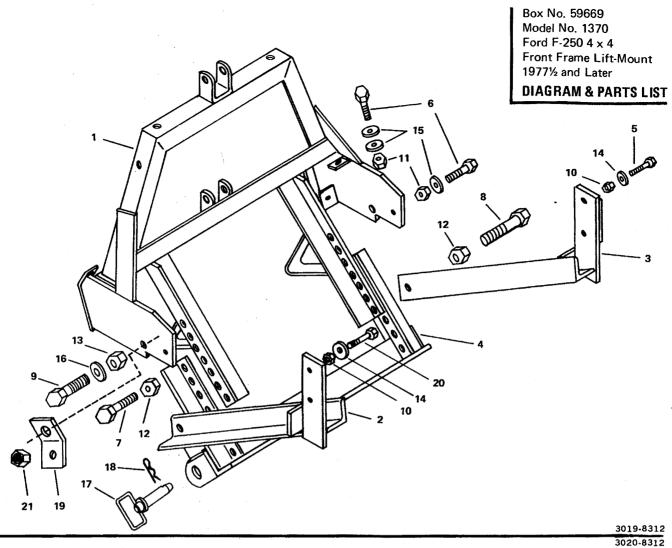

# WESTERN PRODUCTS 7777 NORTH 73RD STREET P.O. BOX 23045 MILWAUKEE, WISCONSIN 53223

A DIVISION OF DOUGLAS DYNAMICS, INC.

Box No. 59669 Model No. 1370 Ford F-250 4 x 4 Front Frame Lift-Mount 1977½ and Later

## LIFT ASSEMBLY:

- 1. Remove the bumper from the vehicle.
- 2. Attach the lift frame unit using the 3/4" x 2" and 1/2" x 1-1/2" bolts, flatwashers and locknuts. Using the side plate as a guide drill the rear 1/2" hole into the frame. **NOTE:** Place bumper brace clip to 3/4" bolt with tab downward and to the rear as shown. Insert existing 3/8" bolt to tab first.
- 3. Replace bumper with existing fasteners. Secure brace to tab with 3/8" locknut.

## **MOUNT ASSEMBLY:**

- 4. Install the spreader frame to the lift with center of coupling lugs between 9-1/2" and 10-1/2" from road. Use 5/8" x 1-3/4" bolts and locknuts in top holes.
- 5. **Curb side** remove the two forward engine mount bolts. Secure thrust arm inside of frame as shown, using furnished 7/16" x 2" bolts, flatwashers and locknuts. **Driver's side** align thrust arm to two holes ahead of V-8 engine mount bracket as shown above. Secure with 7/16" x 5-1/2" bolts, flatwashers, and locknuts on outside of frame.
- 6. Align front of thrust arm to lower hole in lift angles and fasten thrust arm, lift angle and spreader frame together using 5/8" x 2" bolts and locknuts.

## TIGHTEN ALL BOLTS TO CORRESPONDING TORQUE VALUES NOTED IN FASTENER TORQUE CHART.

HYDRAULICS: Install the Hydraulic System, using the instructions furnished in the Hydraulic Carton.

|          |                                                                                                                            | 3020-0312                                                                                                                                                                                                                                                                                                                                                                                                              |
|----------|----------------------------------------------------------------------------------------------------------------------------|------------------------------------------------------------------------------------------------------------------------------------------------------------------------------------------------------------------------------------------------------------------------------------------------------------------------------------------------------------------------------------------------------------------------|
| Part No. | Quan.                                                                                                                      | Description                                                                                                                                                                                                                                                                                                                                                                                                            |
| 59670    | 1                                                                                                                          | Lift Frame Unit                                                                                                                                                                                                                                                                                                                                                                                                        |
| 59760    | 1                                                                                                                          | Mount Thrust Arm — Driver Side                                                                                                                                                                                                                                                                                                                                                                                         |
| 59672    | 1                                                                                                                          | Mount Thrust Arm — Curb Side                                                                                                                                                                                                                                                                                                                                                                                           |
| 59595    | . 1                                                                                                                        | Spreader Frame Unit                                                                                                                                                                                                                                                                                                                                                                                                    |
| 90069    | 2                                                                                                                          | Cap Screw — 7/16"-14 x 2" Long — Grade 5                                                                                                                                                                                                                                                                                                                                                                               |
| 90100    | 6                                                                                                                          | Cap Screw - 1/2"-13 x 1-1/2" Long - Grade 5                                                                                                                                                                                                                                                                                                                                                                            |
| 90128    | 4                                                                                                                          | Cap Screw — 5/8"-11 x 1-3/4" Long — Grade 5                                                                                                                                                                                                                                                                                                                                                                            |
| 90129    | 2                                                                                                                          | Cap Screw - 5/8"-11 x 2" Long - Grade 5                                                                                                                                                                                                                                                                                                                                                                                |
| 90154    | 2                                                                                                                          | Cap Screw - 3/4"-10 x 2" Long - Grade 5                                                                                                                                                                                                                                                                                                                                                                                |
| 91334    | 4                                                                                                                          | Locknut - 7/16"-14 - Nylon Insert Type                                                                                                                                                                                                                                                                                                                                                                                 |
| 91335    | 6                                                                                                                          | Locknut - 1/2"-13 - Nylon Insert Type                                                                                                                                                                                                                                                                                                                                                                                  |
| 91337    | 6                                                                                                                          | Locknut - 5/8"-11 - Nylon Insert Type                                                                                                                                                                                                                                                                                                                                                                                  |
| 91338    | 2                                                                                                                          | Locknut - 3/4"-10 - Nylon Insert Type                                                                                                                                                                                                                                                                                                                                                                                  |
| 91138    | 4                                                                                                                          | Flat Washer - 7/16" SAE                                                                                                                                                                                                                                                                                                                                                                                                |
|          | 10                                                                                                                         | Flat Washer - 1/2" Std.                                                                                                                                                                                                                                                                                                                                                                                                |
|          | 2                                                                                                                          | Flat Washer - 3/4" Std.                                                                                                                                                                                                                                                                                                                                                                                                |
| 93028    | 2                                                                                                                          | Hitch Pin - 1" x 3-1/2" Long                                                                                                                                                                                                                                                                                                                                                                                           |
| 91965    | 2                                                                                                                          | Hairpin Cotter - 5/32" x 2-15/16" O/A Length                                                                                                                                                                                                                                                                                                                                                                           |
| 59759    | 2                                                                                                                          | Clip — Bumper Brace                                                                                                                                                                                                                                                                                                                                                                                                    |
| 90078    | 2                                                                                                                          | Cap Screw - 7/16"-14 x 5-1/2" Long - Grade 5                                                                                                                                                                                                                                                                                                                                                                           |
| 91333    | 2                                                                                                                          | Locknut - 3/8"-16 - Nylon Insert Type                                                                                                                                                                                                                                                                                                                                                                                  |
|          | 59670<br>59760<br>59672<br>59595<br>90069<br>90100<br>90128<br>90129<br>90154<br>91334<br>91335<br>91337<br>91338<br>91138 | 59670       1         59760       1         59672       1         59595       1         90069       2         90100       6         90128       4         90129       2         90154       2         91334       4         91335       6         91337       6         91338       2         91138       4         10       2         93028       2         91965       2         59759       2         90078       2 |