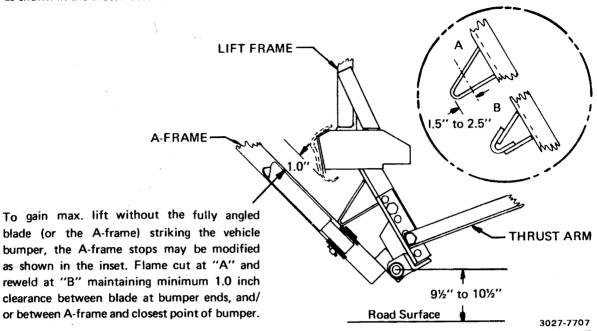

With snowplows mounted to vehicles having small tire size options, the blade lift may be less than desireable. If this condition exists on any installation, the height of blade lift can be increased by cutting and rewelding the A-frame stops on the mount as shown in the sketch below.