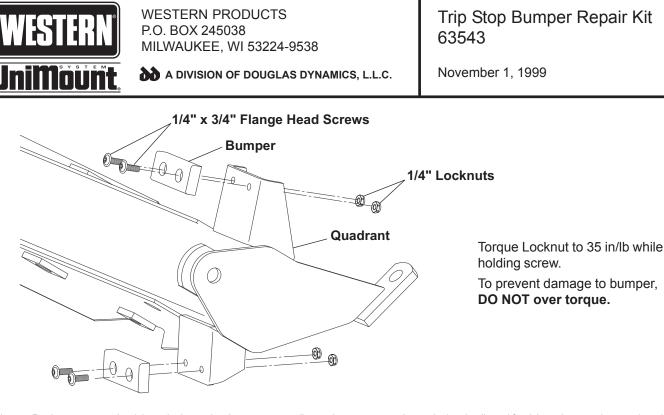

Western Products reserves the right under its product improvement policy to change construction or design details and furnish equipment when so altered without reference to illustrations or specifications used herein. Western Products and the vehicle manufacturer may require and/or recommend optional equipment for snow removal. The WESTERN® snowplow is manufactured under the following patents: RE 35,700 with additional patents pending. The following are registered® trademarks of Douglas Dynamics, L.L.C: UNIMOUNT® and WESTERN®.

Form No. 63535

November 1, 1999



Western Products reserves the right under its product improvement policy to change construction or design details and furnish equipment when so altered without reference to illustrations or specifications used herein. Western Products and the vehicle manufacturer may require and/or recommend optional equipment for snow removal. The WESTERN® snowplow is manufactured under the following patents: RE 35,700 with additional patents pending. The following are registered® trademarks of Douglas Dynamics, L.L.C: UNIMOUNT® and WESTERN®.