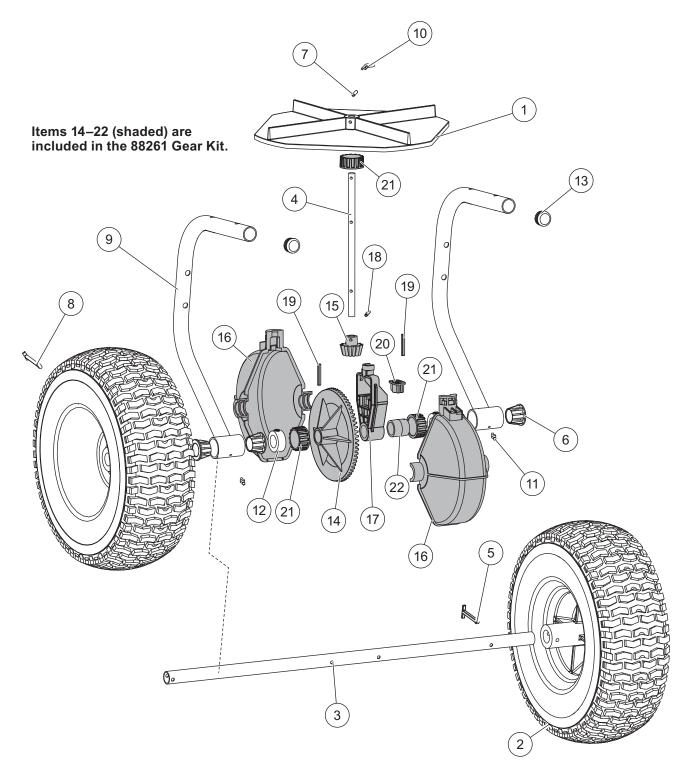

### **AXLE ASSEMBLY**

| Axle Assembly  |                |     |                           |      |                      |     |                            |  |
|----------------|----------------|-----|---------------------------|------|----------------------|-----|----------------------------|--|
| Item           | Part           | Qty | Description               | Item | Part                 | Qty | Description                |  |
| 1              | 88271          | 1   | 12" Spinner, Poly         | 8    | 50957                | 1   | 3/16 x 1-1/2 Cotter Pin SS |  |
| 2              | D5971          | 2   | 13 x 5 Wheel              | 9    | 50962                | 2   | Hopper Frame Leg           |  |
| 3              | 50915          | 1   | 3/4 x 24.3 Axle           | 10   | 50963                | 1   | Stir Wire                  |  |
| 4              | 50916          | 1   | 3/8 x 8-1/2 Spinner Shaft | 11   | 50964                | 2   | Grease Fitting Straight    |  |
| 5              | 50933          | 1   | 3/16 x 2 Cotter Pin SS    | 12   | 50965                | 2   | Shaft Collar               |  |
| 6              | 50935          | 4   | Wheel Bushing Nylon       | 13   | 50966                | 2   | Tube Cap                   |  |
| 7              | 50947          | 1   | 5/32 x 1 Spring Pin       | ns   | 88261                | 1   | Gear Kit                   |  |
| 88261 Gear Kit |                |     |                           |      |                      |     |                            |  |
| 14             |                | 1   | 5-1/2 Bevel Gear          | 19   |                      | 2   | 3/16 x 1-1/4 Spring Pin    |  |
| 15             |                | 1   | 1-1/2 Bevel Gear          | 20   |                      | 1   | Spinner Shaft Support      |  |
| 16             |                | 2   | Gear Cover                | 21   |                      | 3   | Lock Ring                  |  |
| 17             |                | 1   | Gear Support              | 22   |                      | 1   | Axle Spacer                |  |
| 18             |                | 1   | 5/32 x 3/4 Spring Pin     |      |                      |     |                            |  |
|                | ns = not shown |     |                           |      | SS = Stainless Steel |     |                            |  |