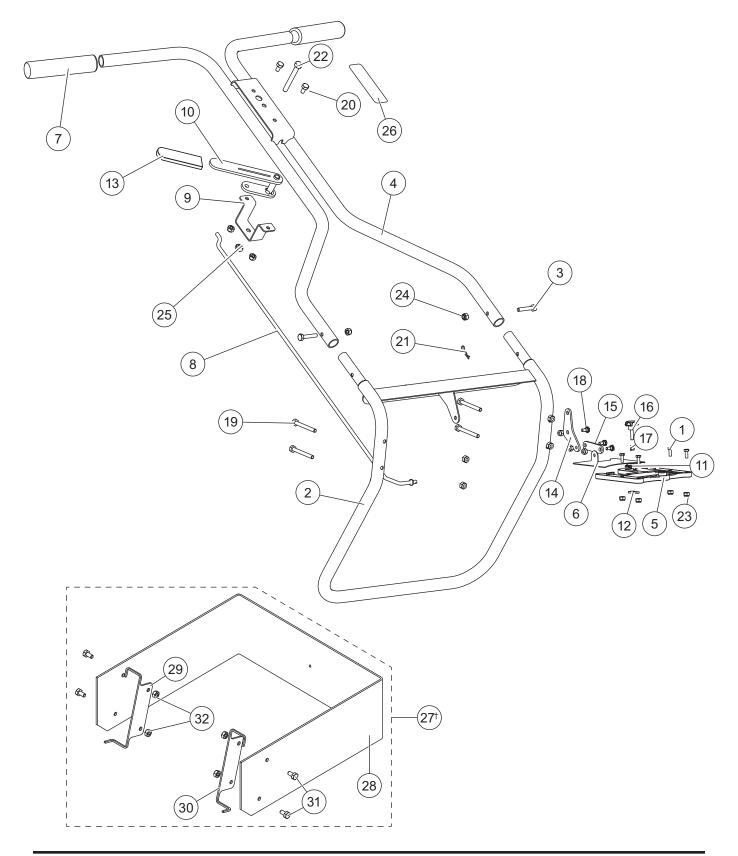

### **MAIN FRAME ASSEMBLY**

|        | Main Frame Assembly                     |     |                                 |                 |       |     |                                       |  |  |
|--------|-----------------------------------------|-----|---------------------------------|-----------------|-------|-----|---------------------------------------|--|--|
| Item   | Part                                    | Qty | Description                     | Item            | Part  | Qty | Description                           |  |  |
| 1      | 50908                                   | 4   | #10-32 x 5/8 Hex Cap Screw SS   | 15              | 50942 | 1   | Gate Link                             |  |  |
| 2      | 50909                                   | 1   | Frame Stand                     | 16              | 50943 | 1   | Knob WB-100B                          |  |  |
| 3      | 50911                                   | 2   | 1/4-20 x 1-3/8 Hex Cap Screw SS | 17              | 50944 | 1   | 0.279 x 0.030 x 0.355 Spring SS       |  |  |
| 4      | 50912                                   | 1   | Push Spreader Handle            | 18              | 50945 | 3   | Pivot Bolt SS                         |  |  |
| 5      | 50913                                   | 1   | Gate Track                      | 19              | 50948 | 4   | 1/4-20 x 2-1/4 Hex Cap Screw SS       |  |  |
| 6      | 50914                                   | 1   | Gate Slide WB-100B              | 20              | 50949 | 2   | 1/4-20 x 1/2 Hex Cap Screw SS         |  |  |
| 7      | 50917                                   | 2   | Handle Grip                     | 21              | 50953 | 1   | 0.0585 x 1-1/8 Hairpin Cotter SS      |  |  |
| 8      | 50918                                   | 1   | Gate Actuator Rod               | 22              | 50956 | 1   | 5/16-18 x 2-1/2 Hex Cap Screw SS      |  |  |
| 9      | 50936                                   | 1   | Gate Handle Bracket             | 23              | 50958 | 7   | #10-32 Locknut, Waxed SS              |  |  |
| 10     | 50937                                   | 1   | Gate Handle                     | 24              | 50970 | 8   | 1/4-20 Hex Locknut, Waxed SS          |  |  |
| 11     | 50938                                   | 1   | Gate Adjustment Stop            | 25              | 50971 | 1   | 5/16-18 Hex Locknut, Waxed SS         |  |  |
| 12     | 50939                                   | 1   | #10-32 Weld Nut                 | 26              | 50972 | 1   | Label, Open/Close                     |  |  |
| 13     | 50940                                   | 1   | Handle Cover                    | 27 <sup>†</sup> | 50978 | 1   | Poly Deflector Kit                    |  |  |
| 14     | 50941                                   | 1   | Gate Cam                        | ns              | 69813 | 1   | Label, Serial Number                  |  |  |
| Item 2 | Item 27 <sup>†</sup> 50978 Poly Deflect |     |                                 |                 |       | t   |                                       |  |  |
| 28     |                                         | 1   | Deflector                       | 31              |       | 4   | 1/4-20 x 1/2 Button Head Cap Screw SS |  |  |
| 29     |                                         | 1   | Left-Hand Hanger                | 32              |       | 4   | 1/4-20 Serrated Flange Nut            |  |  |
| 30     |                                         | 1   | Right-Hand Hanger               |                 |       |     |                                       |  |  |
|        |                                         |     | ns = not shown                  |                 |       |     | SS = Stainless Steel                  |  |  |

<sup>†</sup> Accessory only.