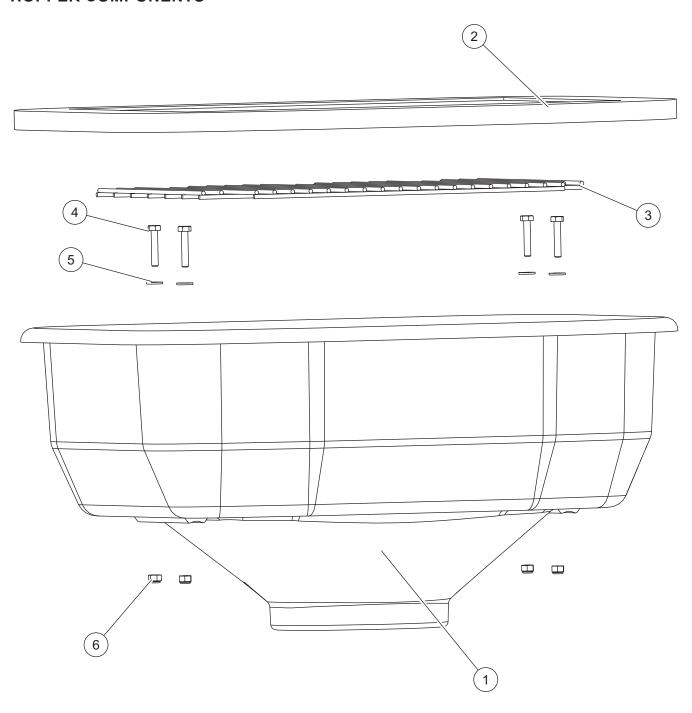

## **HOPPER COMPONENTS**

| Hopper Components |                      |     |                       |      |       |     |                                 |  |
|-------------------|----------------------|-----|-----------------------|------|-------|-----|---------------------------------|--|
| Item              | Part                 | Qty | Description           | Item | Part  | Qty | Description                     |  |
| 1                 | 50975                | 1   | Hopper, WB-100B Red   | 4    | 50911 | 4   | 1/4-20 x 1-3/8 Hex Cap Screw SS |  |
| 2                 | 50959                | 1   | Hopper Cover, WB-100B | 5    | 50969 | 4   | 1/4 Flat Washer SS              |  |
| 3                 | 50961                | 1   | Top Screen, WB-100B   | 6    | 50970 | 4   | 1/4-20 Hex Locknut Waxed SS     |  |
|                   | SS = Stainless Steel |     |                       |      |       |     |                                 |  |