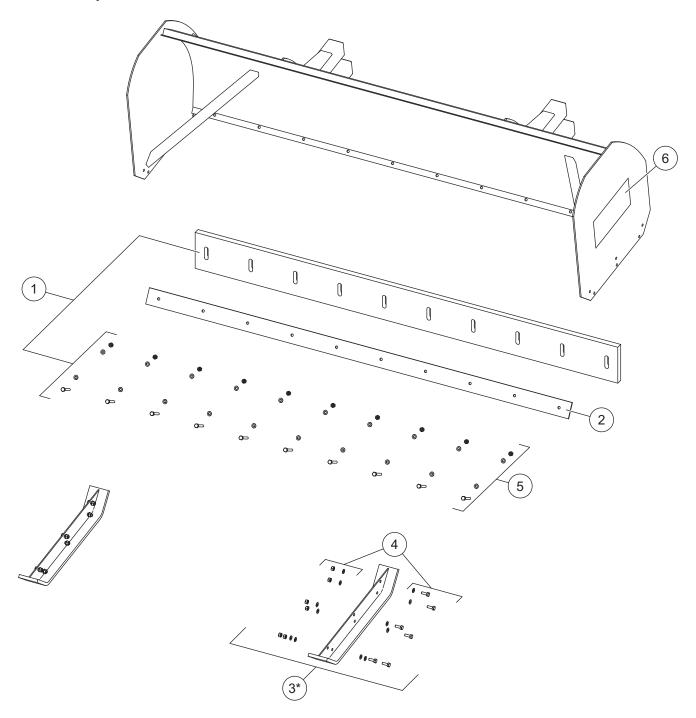

## **Blade Components**

## PILE DRIVER™ BLADES 69960, 69965

| 69960/69965 Blade Components           |                |                 |                                            |      |                    |                 |                                                           |
|----------------------------------------|----------------|-----------------|--------------------------------------------|------|--------------------|-----------------|-----------------------------------------------------------|
| Item                                   | Part           | Qty             | Description                                | Item | Part               | Qty             | Description                                               |
| 1                                      | 72056          | 1               | 10' Rubber Cutting Edge Kit (incl. item 5) | ns   | 69956 <sup>†</sup> | 1               | Label – Logo, PILE DRIVER,<br>10' Blade Front             |
|                                        | 72057          | 1               | 12' Rubber Cutting Edge Kit (incl. item 5) | ns   | 69971 <sup>†</sup> | 1               | Label – Logo, PILE DRIVER,<br>12' Blade Front             |
| 2                                      | 72066<br>72067 | 1<br>1          | 10' Bolting Bar<br>12' Bolting Bar         | ns   | 72049*†            | 2               | Wear Shoe Kit – Super Duty (incl. item 4)                 |
| 3                                      | 72047*         | 2               | Wear Shoe Kit – Standard (incl. item 4)    | ns   | 72052*†            | 2               | Wear Shoe Kit – Self Leveling,<br>Standard (incl. item 4) |
| 4                                      | 72063          | 2               | Wear Shoe Hardware Kit                     | ns   | 72054*†            | 2               | Wear Shoe Kit – Self Leveling,                            |
| 5                                      | 72064          | 1               | Cutting Edge Hardware Kit                  |      |                    |                 | Super Duty (incl. item 4)                                 |
| 6                                      | 69951          | 2               | Label – Logo, PILE DRIVER                  | ns   | 72069 <sup>†</sup> | 1               | Level Gauge                                               |
| ns                                     | 72042          | 1               | Binder Kit                                 |      |                    |                 |                                                           |
| Item 4 72063 Wear Shoe Hardware Kit    |                |                 |                                            |      |                    |                 |                                                           |
|                                        |                | 6               | 5/8-11 x 2 Hex Cap Screw G5                |      |                    | 12              | 5/8 Flat Washer                                           |
|                                        |                | 6               | 5/8-11 Hex Locknut GB                      |      |                    |                 |                                                           |
| Item 5 72064 Cutting Edge Hardware Kit |                |                 |                                            |      |                    |                 |                                                           |
|                                        |                | 16 <sup>‡</sup> | 1/2-13 x 3-1/2 Hex Cap Screw G5            |      |                    | 32 <sup>‡</sup> | 1/2 Flat Washer                                           |
|                                        |                | 16 <sup>‡</sup> | 1/2-13 Hex Locknut GB                      |      |                    |                 |                                                           |
| 72042 Binder Kit                       |                |                 |                                            |      |                    |                 |                                                           |
| ns                                     |                | 2               | 3/8 x 60 P70 Transport Chain               | ns   |                    | 1               | 3/8 Heavy Duty Ratchet Binder                             |
| ns                                     |                | 2               | 5/16 Grab Hook                             | ns   |                    | 2               | 3/8 Clevis Attachments                                    |
|                                        |                |                 | ns = not shown                             | _    |                    |                 | G = Grade                                                 |