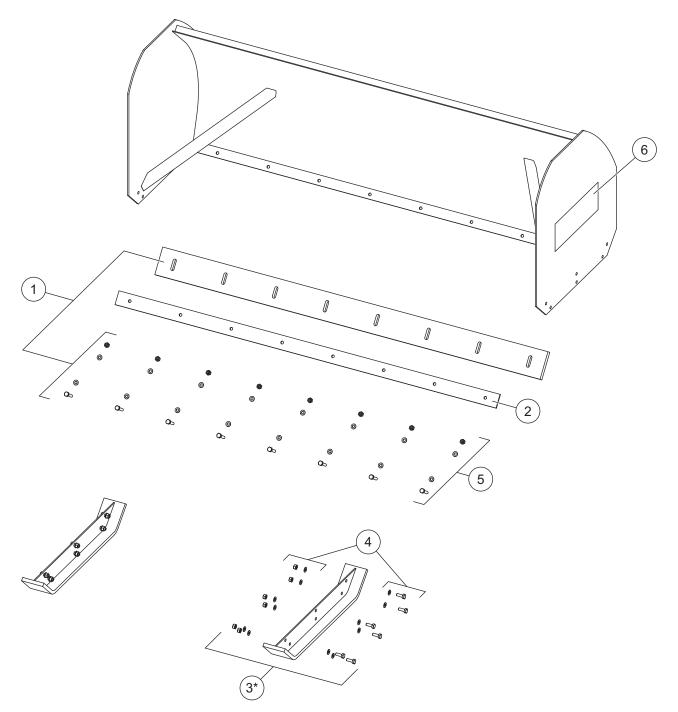

## **Blade Components**

## PILE DRIVER™ BLADES 69950, 69955

|                                        | 69950/69955 Blade Components |     |                                            |      |                    |     |                                                           |  |
|----------------------------------------|------------------------------|-----|--------------------------------------------|------|--------------------|-----|-----------------------------------------------------------|--|
| Item                                   | Part                         | Qty | Description                                | Item | Part               | Qty | Description                                               |  |
| 1                                      | 72061                        | 1   | 8' Rubber Cutting Edge Kit (incl. item 5)  | ns   | 69952 <sup>†</sup> | 1   | Label – Logo, PILE DRIVER,<br>8' Blade Front              |  |
|                                        | 72062                        | 1   | 10' Rubber Cutting Edge Kit (incl. item 5) | ns   | 69956 <sup>†</sup> | 1   | Label – Logo, PILE DRIVER,<br>10' Blade Front             |  |
| 2                                      | 72072                        | 1   | 8' Bolting Bar                             | ns   | 72049*†            | 2   | Wear Shoe Kit – Super Duty                                |  |
|                                        | 72073                        | 1   | 10' Bolting Bar                            |      |                    |     | (incl. item 4)                                            |  |
| 3                                      | 72047*                       | 2   | Wear Shoe Kit – Standard (incl. item 4)    | ns   | 72052*†            | 2   | Wear Shoe Kit – Self Leveling,<br>Standard (incl. item 4) |  |
| 4                                      | 72063                        | 2   | Wear Shoe Hardware Kit                     | ns   | 72054*†            | 2   | Wear Shoe Kit – Self Leveling,                            |  |
| 5                                      | 72074                        | 1   | Cutting Edge Hardware Kit                  |      |                    |     | Super Duty (incl. item 4)                                 |  |
| 6                                      | 69951                        | 2   | Label – Logo, PILE DRIVER                  | ns   | 72069 <sup>†</sup> | 1   | Level Gauge                                               |  |
| Item 4 72063 Wear Shoe Hardware Kit    |                              |     |                                            |      |                    |     |                                                           |  |
|                                        |                              | 6   | 5/8-11 x 2 Hex Cap Screw G5                |      |                    | 12  | 5/8 Flat Washer                                           |  |
|                                        |                              | 6   | 5/8-11 Hex Locknut GB                      |      |                    |     |                                                           |  |
| Item 5 72074 Cutting Edge Hardware Kit |                              |     |                                            |      |                    |     |                                                           |  |
|                                        |                              | 10‡ | 1/2-13 x 2-1/2 Hex Cap Screw G5            |      |                    | 20‡ | 1/2 Flat Washer                                           |  |
|                                        |                              | 10‡ | 1/2-13 Hex Locknut GB                      |      |                    |     |                                                           |  |
| ns = not shown                         |                              |     |                                            |      |                    |     | G = Grade                                                 |  |