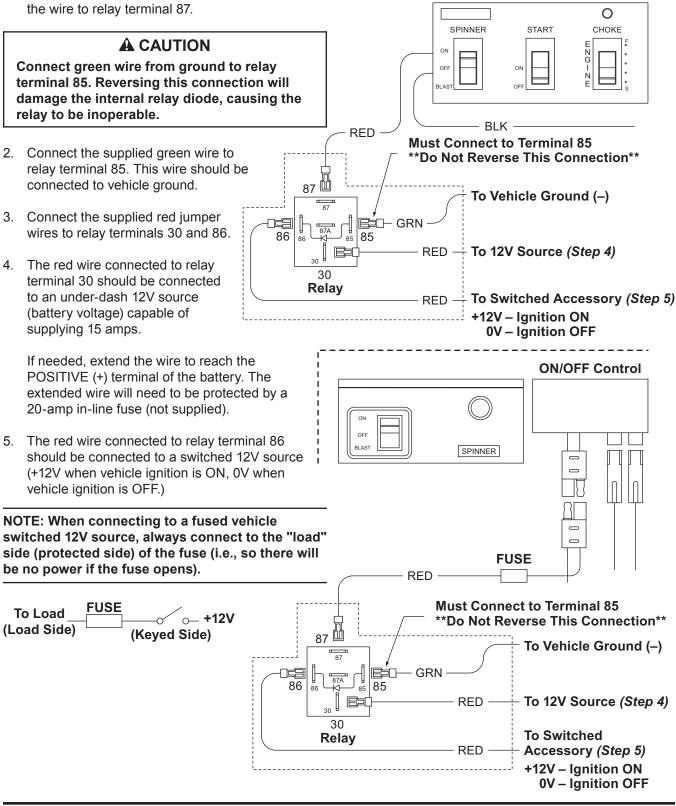

## **RELAY INSTALLATION**

1. Trim the red wire from the control as needed and crimp on the supplied insulated terminal. Connect the wire to relay terminal 87.

A DIVISION OR SUBSIDIARY OF DOUGLAS DYNAMICS, L.L.C.